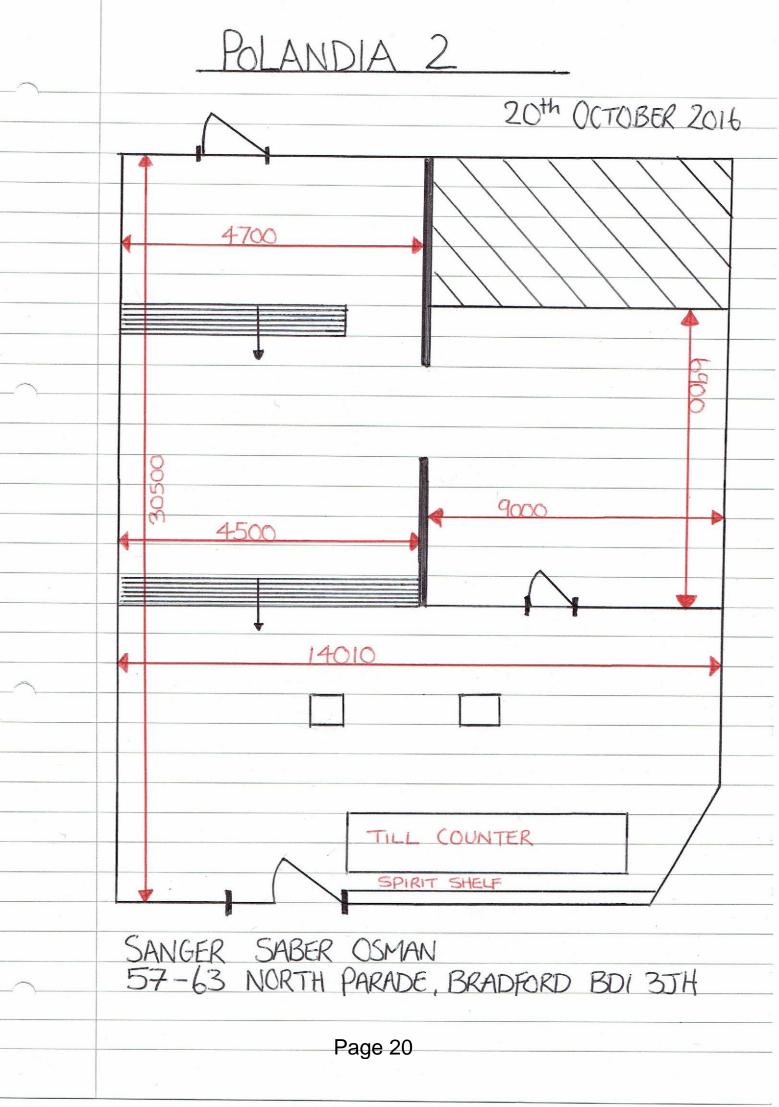

## Agenda Item 3/

Report of the Strategic Director Environment & Sport to the meeting of the Bradford District Licensing Panel to be held on 12 December 2016.

J

Subject:

Application for a Premises Licence for Polandia 2, 57-63 North Parade, Bradford, BD1 3JH

### 2.1 The applicants

Mr Sanger Saber Osman. A copy of the application is attached at Appendix 1.

Mr Osman currently holds a premises licence at number 53 North Parade, but wishes to move to larger premises at 57-63 North Parade. A Premises Licence cannot be transferred from one premises to another.

### 2.2 The Premises

Polandia 2, 57-63 North Parade, Bradford.